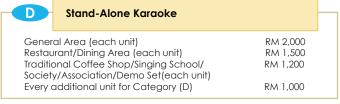

|                                      | RM 4,000 |
| 6 to 25 rooms (each subsequent room)  |                                      | RM 450   |
| 26 to 50 rooms (each subsequent room) |                                      | RM 375   |
| 51 to 75 rooms (each subsequent room) |                                      | RM 325   |
| Exceed                                | ling 76 rooms (each subsequent room) | RM 225   |

### C Karaoke Kiosk Box/Jukebox

| First 5 units                             | RM 3,000 |
|-------------------------------------------|----------|
| 6 to 20 units (each subsequent unit)      | RM 300   |
| 21 to 30 units (each subsequent unit)     | RM 250   |
| 31 to 40 units (each subsequent unit)     | RM 200   |
| Exceeding 41 units (each subsequent unit) | RM 150   |



### Note:

- 1. The Licence from PPM is valid for 12 months from the commencement date which will be renewed automatically.
- 2. All tariffs are subject to change by PPM without prior notice.
- 3. The above tariffs are for public performance and/or reproduction for public performance.
- 4. PPM shall decide the categorization and/or classification of any establishment.
- 5. Any other tariffs not listed will be supplied upon request.
- 6. Tariffs are subject to yearly CPI adjustments for inflation.
- 7. All annual tariffs are subject to separate charges apply for other individual outlets within the same business establishment.

### [Revision 1/24]

**"Karaoke Kiosk Box"** means a commercial booth for interactive singing entertainment which can fit up to a maximum of 3 persons.

**"Non-Feat